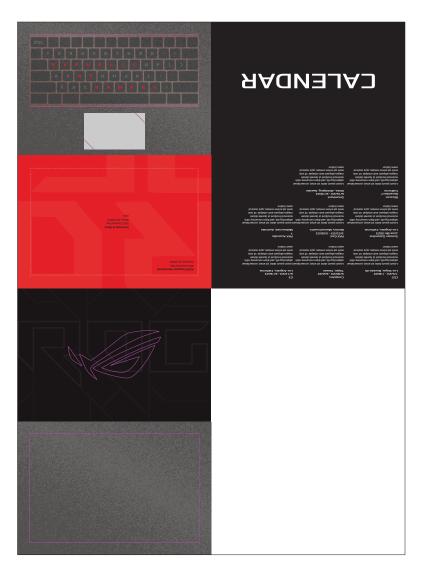

VV WA XX YY Zz

#### Xolonium Aa Bb Cc Dd Ee Ff Gg Hh Ii Jj Kk Ll Mm Nn Oo Pp Qq Rr Ss Tt Uu Vv Ww Xx Yy Zz

### Roboto Aa Bb Cc Dd Ee Ff Gg Hh Ii Jj Kk Ll Mm Nn Oo Pp Qq Rr Ss Tt Uu Vv Ww Xx Yy Zz

#### **Final Pairing:**

The typefaces used on the final product were ones that ASUS typically uses for their own branding. Other considerations such as Arial, Anton and Courier New where thought about at one point but in the end it was best to stick to the ASUS ROG brand to keep that look and feel for the self-mailer.

#### Type Considerations:

Arial ABCDEFGHIJKLMNOPQRSTUVWXYZ abcdefghijklmnopqrstuvwxyz

Anton Abcdefghijklmnopqrstuvwxyz abcdefghijklmnopqrstuvwxyz

Courier New
ABCDEFGHIJKLMNOPQRSTUVWXYZ
abcdefqhijklmnopqrstuvwxyz

### Type Pairings















### Sketches





















## Digital Versions





## Digital Versions





### Final: Print Ready







### Final: Assembled