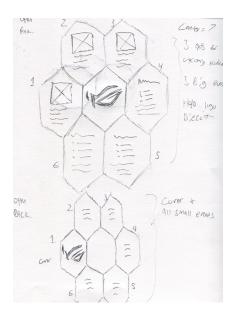

HA II JJ KK LL MM NA QO PP QQ RR SS TT UU VV WA XX YY Zz

#### Xolonium Aa Bb Cc Dd Ee Ff Gg Hh Ii Jj Kk Ll Mm Nn Oo Pp Qq Rr Ss Tt Uu Vv Ww Xx Yy Zz

### Roboto Aa Bb Cc Dd Ee Ff Gg Hh Ii Jj Kk Ll Mm Nn Oo Pp Qq Rr Ss Tt Uu Vv Ww Xx Yy Zz

#### **Final Pairing:**

The typefaces used on the final product were ones that ASUS typically uses for their own branding. Other considerations such as Arial, Anton and Courier New where thought about at one point but in the end it was best to stick to the ASUS ROG brand to keep that look and feel for the self-mailer.

#### Type Considerations:

Arial ABCDEFGHIJKLMNOPQRSTUVWXYZ abcdefghijklmnopqrstuvwxyz

Anton Abcdefghijklmnopqrstuvwxyz abcdefghijklmnopqrstuvwxyz

Courier New
ABCDEFGHIJKLMNOPQRSTUVWXYZ
abcdefqhijklmnopqrstuvwxyz

### Type Pairings















### Sketches





















## Digital Versions





## Digital Versions





### Final: Print Ready







### Final: Assembled