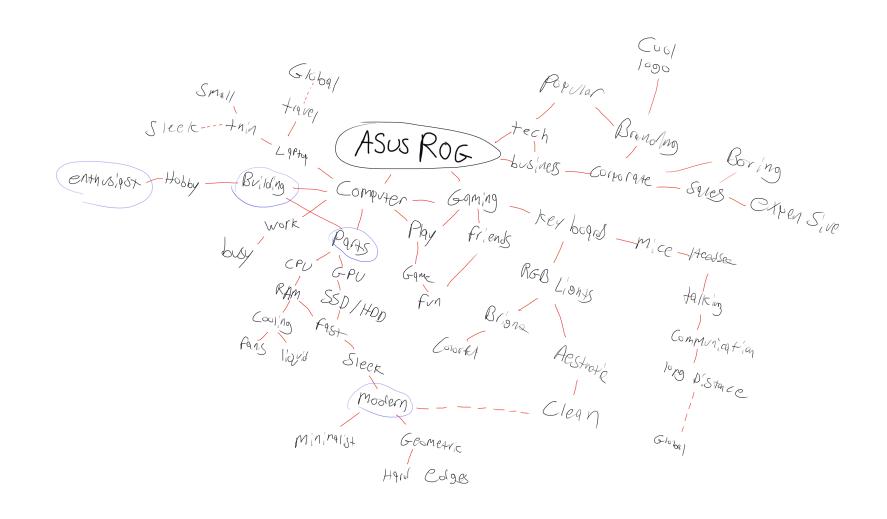

# Self-Mailer

**Preston Sasz** | Typography 4 | Spring 2023











### Mood Board



### Word Map

#### HSUS ROG HA BB CC DD EE FF GG HA II JJ KK LL MM NA QO PP QQ RR SS TT UU VV WA XX YY Zz

#### Xolonium Aa Bb Cc Dd Ee Ff Gg Hh Ii Jj Kk Ll Mm Nn Oo Pp Qq Rr Ss Tt Uu Vv Ww Xx Yy Zz

### Roboto Aa Bb Cc Dd Ee Ff Gg Hh Ii Jj Kk Ll Mm Nn Oo Pp Qq Rr Ss Tt Uu Vv Ww Xx Yy Zz

#### **Final Pairing:**

The typefaces used on the final product were ones that ASUS typically uses for their own branding. Other considerations such as Arial, Anton and Courier New where thought about at one point but in the end it was best to stick to the ASUS ROG brand to keep that look and feel for the self-mailer.

#### Type Considerations:

Arial ABCDEFGHIJKLMNOPQRSTUVWXYZ abcdefghijklmnopqrstuvwxyz

Anton Abcdefghijklmnopqrstuvwxyz abcdefghijklmnopqrstuvwxyz

Courier New
ABCDEFGHIJKLMNOPQRSTUVWXY