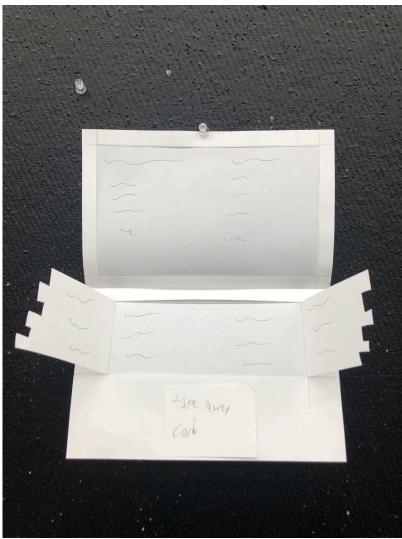

Q RR SS TT UU VV WA XX YY Zz

#### Xolonium Aa Bb Cc Dd Ee Ff Gg Hh Ii Jj Kk Ll Mm Nn Oo Pp Qq Rr Ss Tt Uu Vv Ww Xx Yy Zz

### Roboto Aa Bb Cc Dd Ee Ff Gg Hh Ii Jj Kk Ll Mm Nn Oo Pp Qq Rr Ss Tt Uu Vv Ww Xx Yy Zz

#### **Final Pairing:**

The typefaces used on the final product were ones that ASUS typically uses for their own branding. Other considerations such as Arial, Anton and Courier New where thought about at one point but in the end it was best to stick to the ASUS ROG brand to keep that look and feel for the self-mailer.

#### Type Considerations:

Arial ABCDEFGHIJKLMNOPQRSTUVWXYZ abcdefghijklmnopqrstuvwxyz

Anton Abcdefghijklmnopqrstuvwxyz abcdefghijklmnopqrstuvwxyz

Courier New
ABCDEFGHIJKLMNOPQRSTUVWXYZ
abcdefqhijklmnopqrstuvwxyz

### Type Pairings















### Sketches





















## Digital Versions





## Digital Versions





### Final: Print Ready







### Final: Assembled