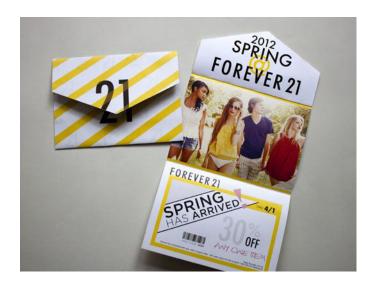

# Self-Mailer

**Preston Sasz** | Typography 4 | Spring 2023











### Mood Board



### Word Map

#### HSUS ROG HA BB CC DD EE FF GG HA II JJ KK LL MM NA QO PP QQ RR SS TT UU VV WA XX YY Zz

#### Xolonium Aa Bb Cc Dd Ee Ff Gg Hh Ii Jj Kk Ll Mm Nn Oo Pp Qq Rr Ss Tt Uu Vv Ww Xx Yy Zz

### Roboto Aa Bb Cc Dd Ee Ff Gg Hh Ii Jj Kk Ll Mm Nn Oo Pp Qq Rr Ss Tt Uu Vv Ww Xx Yy Zz

#### **Final Pairing:**

The typefaces used on the final product were ones that ASUS typically uses for their own branding. Other considerations such as Arial, Anton and Courier New where thought about at one point but in the end it was best to stick to the ASUS ROG brand to keep that look and feel for the self-mailer.

#### Type Considerations:

Arial ABCDEFGHIJKLMNOPQRSTUVWXYZ abcdefghijklmnopqrstuvwxyz

Anton Abcdefghijklmnopqrstuvwxyz abcdefghijklmnopqrstuvwxyz

Courier New