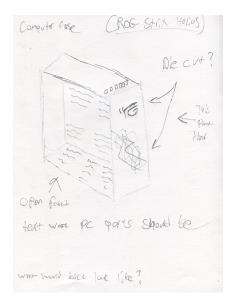

KK LL MM NA QO PP QQ RR SS TT UU VV WA XX YY Zz

#### Xolonium Aa Bb Cc Dd Ee Ff Gg Hh Ii Jj Kk Ll Mm Nn Oo Pp Qq Rr Ss Tt Uu Vv Ww Xx Yy Zz

### Roboto Aa Bb Cc Dd Ee Ff Gg Hh Ii Jj Kk Ll Mm Nn Oo Pp Qq Rr Ss Tt Uu Vv Ww Xx Yy Zz

#### **Final Pairing:**

The typefaces used on the final product were ones that ASUS typically uses for their own branding. Other considerations such as Arial, Anton and Courier New where thought about at one point but in the end it was best to stick to the ASUS ROG brand to keep that look and feel for the self-mailer.

#### Type Considerations:

Arial ABCDEFGHIJKLMNOPQRSTUVWXYZ abcdefghijklmnopqrstuvwxyz

Anton Abcdefghijklmnopqrstuvwxyz abcdefghijklmnopqrstuvwxyz

Courier New
ABCDEFGHIJKLMNOPQRSTUVWXYZ
abcdefqhijklmnopqrstuvwxyz

### Type Pairings















### Sketches





















## Digital Versions





## Digital Versions





### Final: Print Ready







### Final: Assembled