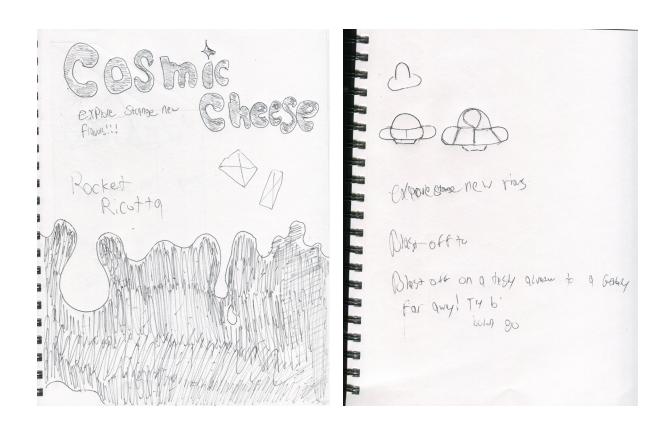

#### **Call to Action**

Young kids are often unwilling to try new foods. They need things and people to encourage them to help them expand their appetites and "Cosmic Cheese" hopes to be a solution.

Blow off on an alvenu
Take your tisse kinds on an advision
Take your tisse kinds on an advision

Exploc Stange new flaves

"Bothy Do when no Mac n'cheese has sen bose!"

Flaves - Whosen finous parma in a sace them for advisions kild