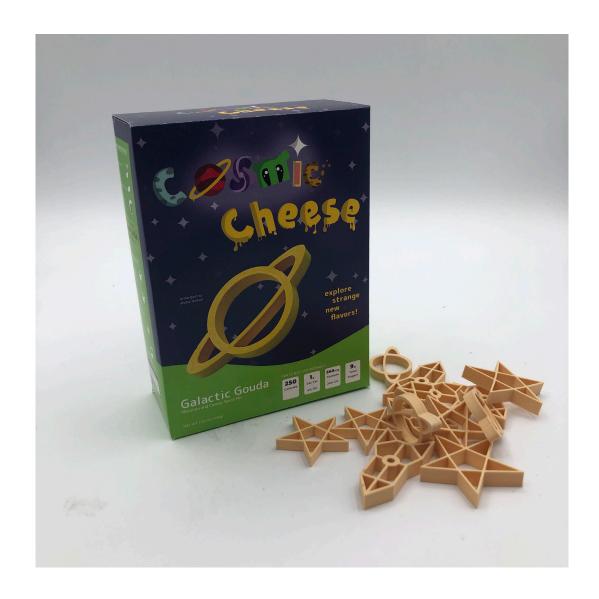

j Kk Ll Mm Nn Oo Pp Qq Rr Ss Tt Uu Vv Ww Xx Yy Zz

### Type Pairing Considerations

Rounded Mplus 1c Aa Bb Cc Dd Ee Ff Gg Hh Ii Jj Kk Ll Mm Nn Oo Pp Qq Rr Ss Tt Uu Vv Ww Xx Yy Zz

Montserrat Aa Bb Cc Dd Ee Ff Gg Hh Ii Jj Kk Ll Mm Nn Oo Pp Qq Rr Ss Tt Uu Vv Ww Xx Yy Zz

### Final Type Pairings

Lorem ipsum **Cosmic Cheese** dolor sit amet, consectetur **Explore Strange New Flavors!** adipiscing elit, sed do eiusmod tempor incidi-**Astronomical Asiago** dunt ut labore et

### Digital Version 1





# Digital Version 1

Righteous Chicle

Gurajada Supermercado

Caveat Lilita One

# **Cosmic Cheese**







### Logo Type Iterations



# Final Logo Type



# 3D Modeled Noodles



### Color Considerations





# Mockup 1





# Mockup 2



# Digital Final



# Digital Final



# Digital Final