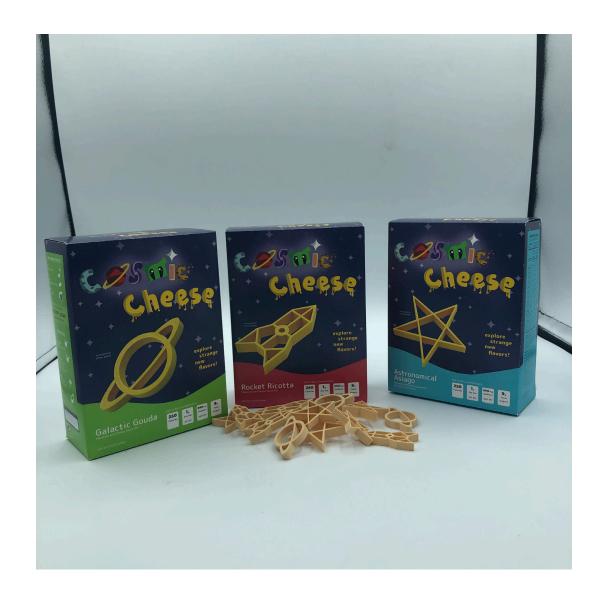

#### **Deliverables**

Three full sized macaroni and cheese boxes. Digital dieline boxes. Process book.

#### **Call to Action**

Young kids are often unwilling to try new foods. They need things and people to encourage them to help them expand their appetites and "Cosmic Cheese" hopes to be a solution.