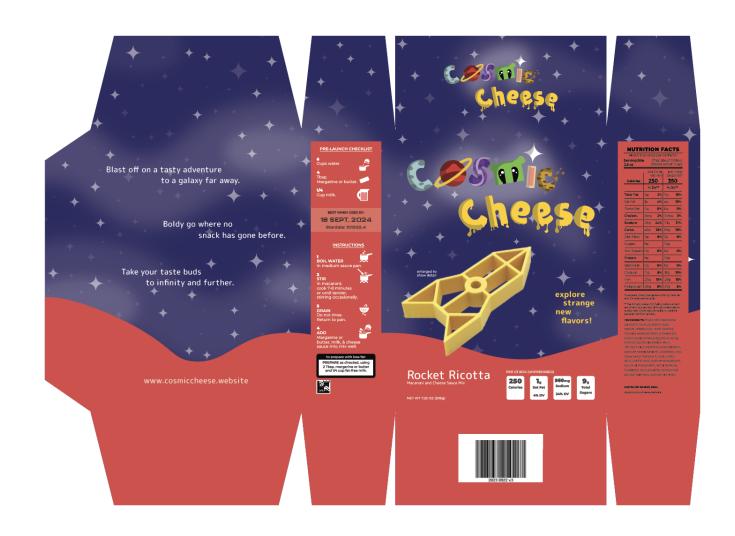

#### **Deliverables**

Three full sized macaroni and cheese boxes. Digital dieline boxes. Process book.

#### **Mandatories**

Each box will need to contain a front and back design. Nutritional labels, cooking instructions, and barcodes must be included as well.