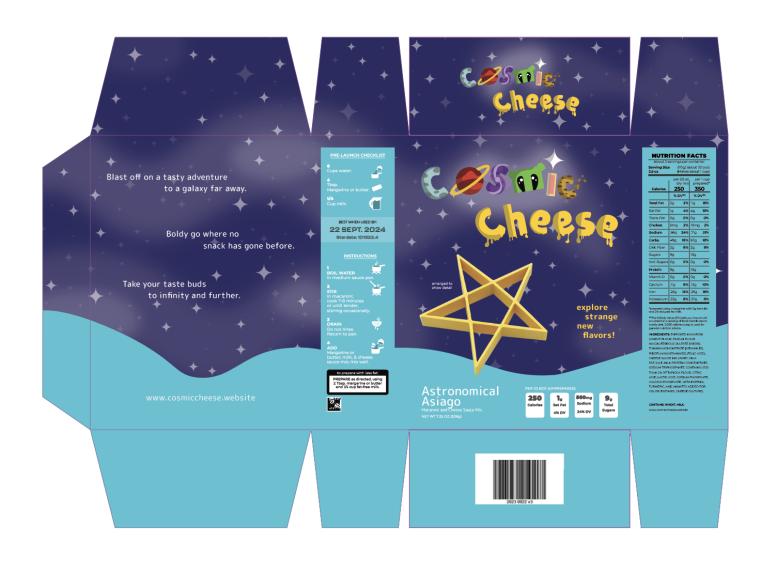

#### **Deliverables**

Three full sized macaroni and cheese boxes. Digital dieline boxes. Process book.

#### **Mandatories**

Each box will need to contain a front and back design. Nutritional labels, cooking instructions, and barcodes must be included as well.