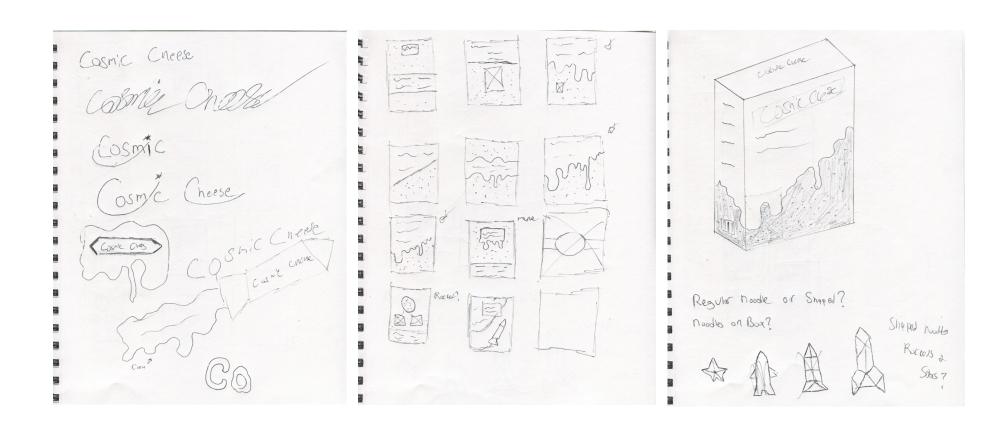

#### Initial Idea

The initial idea for this project started off as one single large macaroni noodle stuffed with cheese. It was to be named something along the lines of "Jumbo Mac". The thought occurred that this idea is basically the equivalent of a hot pocket and could no longer be viewed as mac and cheese so the project pivoted into space themed dish "Cosmic Cheese. The new goal was to create a branch of macaroni and cheese to get kids to explore new flavors and be adventurous.

### Logo Type Iterations

# Final Logo Type

# 3D Modeled Noodles