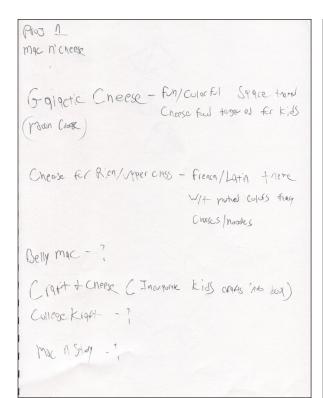

#### Initial Idea

The initial idea for this project started off as one single large macaroni noodle stuffed with cheese. It was to be named something along the lines of "Jumbo Mac". The thought occurred that this idea is basically the equivalent of a hot pocket and could no longer be viewed as mac and cheese so the project pivoted into space themed dish "Cosmic Cheese. The new goal was to create a branch of macaroni and cheese to get kids to explore new flavors and be adventurous.

### Mood Board

Galactic Cheese
Mac n' Space
Cosmic Cheese
extencheese restrial

Cosmic Cheese
extencheese restrial

Cosmic Cheese

extencheese restrial

Cosmic Cheese

Extencheese restrial

Cosmic Cheese

Blow off on an alvenu
Take your tisse kinds on an advision
Take your tisse kinds on an advision

Exploc Stange new flaves

"Bothy Do when no Mac n'cheese has sen bose!"

Flaves - Whosen finous parma in a sace them for advisions kild