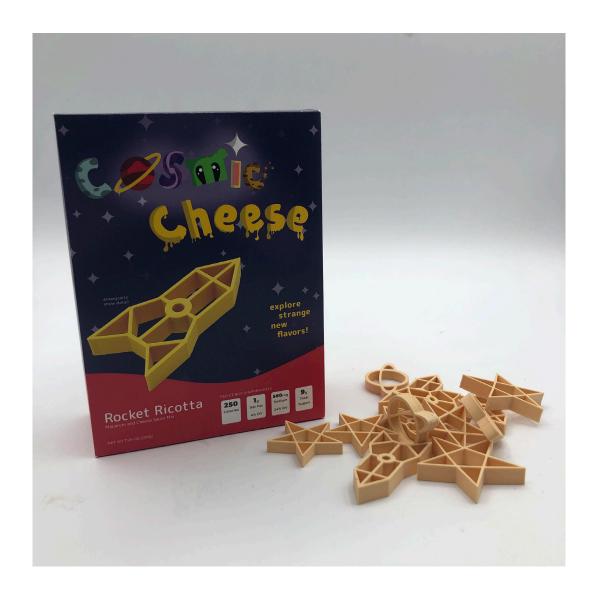

Kk Ll Mm Nn Oo Pp Qq Rr Ss Tt Uu Vv Ww Xx Yy Zz

### Type Pairing Considerations

Rounded Mplus 1c Aa Bb Cc Dd Ee Ff Gg Hh Ii Jj Kk Ll Mm Nn Oo Pp Qq Rr Ss Tt Uu Vv Ww Xx Yy Zz

Montserrat Aa Bb Cc Dd Ee Ff Gg Hh Ii Jj Kk Ll Mm Nn Oo Pp Qq Rr Ss Tt Uu Vv Ww Xx Yy Zz

### Final Type Pairings

Lorem ipsum **Cosmic Cheese** dolor sit amet, consectetur **Explore Strange New Flavors!** adipiscing elit, sed do eiusmod tempor incidi-**Astronomical Asiago** dunt ut labore et

### Digital Version 1





# Digital Version 1

Righteous Chicle

Gurajada Supermercado

Caveat Lilita One

# **Cosmic Cheese**







### Logo Type Iterations



# Final Logo Type



# 3D Modeled Noodles



### Color Considerations





# Mockup 1





# Mockup 2



# Digital Final



# Digital Final



# Digital Final