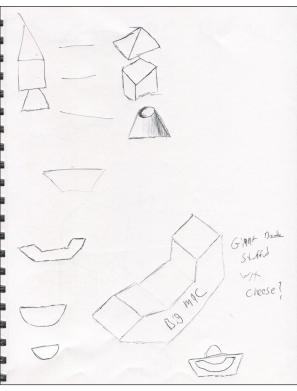

#### Initial Idea

The initial idea for this project started off as one single large macaroni noodle stuffed with cheese. It was to be named something along the lines of "Jumbo Mac". The thought occurred that this idea is basically the equivalent of a hot pocket and could no longer be viewed as mac and cheese so the project pivoted into space themed dish "Cosmic Cheese. The new goal was to create a branch of macaroni and cheese to get kids to explore new flavors and be adventurous.

# 3D Modeled Noodles