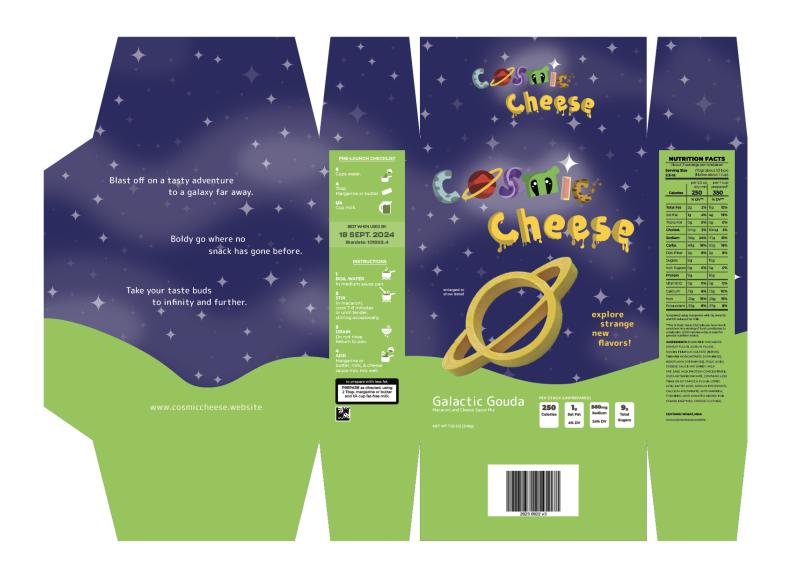

#### **Deliverables**

Three full sized macaroni and cheese boxes. Digital dieline boxes. Process book.

#### **Mandatories**

Each box will need to contain a front and back design. Nutritional labels, cooking instructions, and barcodes must be included as well.