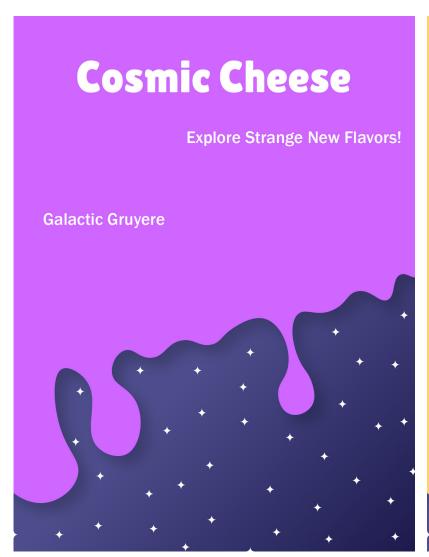

Astronomic Actings Galactic Groyere/Gang

Stellar Swill I Celestin swis Rocker R'scitta

Meteric municipal reserving

Rounded Mplus 1c

Aa Bb Cc Dd Ee Ff Gg Hh Ii Jj Kk Ll Mm Nn Oo Pp Qq Rr Ss Tt Uu Vv Ww Xx Yy Zz

# **Cosmic Cheese**